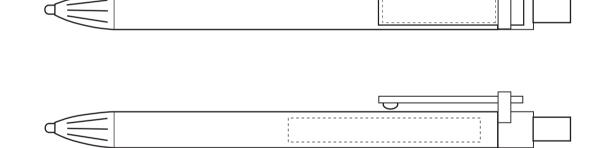

## ITEM # 3314 - Recycled Cardboard Pen with Wood Clip (Spot Color Print)

| : | Red,Blue,Green                                                       | Industry standard allows 1/16"movement in any direction                                                                                     |
|---|----------------------------------------------------------------------|---------------------------------------------------------------------------------------------------------------------------------------------|
| : | 2" W x 1/4" H<br>3-1/2" W x 1/4" H                                   |                                                                                                                                             |
| : | CMYK TIF 300 dpi (with 0.25" bleed)<br>or Vector EPS (type outlined) |                                                                                                                                             |
| : | No type smaller than 7 pt.                                           |                                                                                                                                             |
|   |                                                                      |                                                                                                                                             |
|   |                                                                      | ★ Template Shown at 100%         Border Does Not Print                                                                                      |
|   | :                                                                    | <ul> <li>2" W x 1/4" H</li> <li>3-1/2" W x 1/4" H</li> <li>CMYK TIF 300 dpi (with 0.25" bleed)<br/>or Vector EPS (type outlined)</li> </ul> |