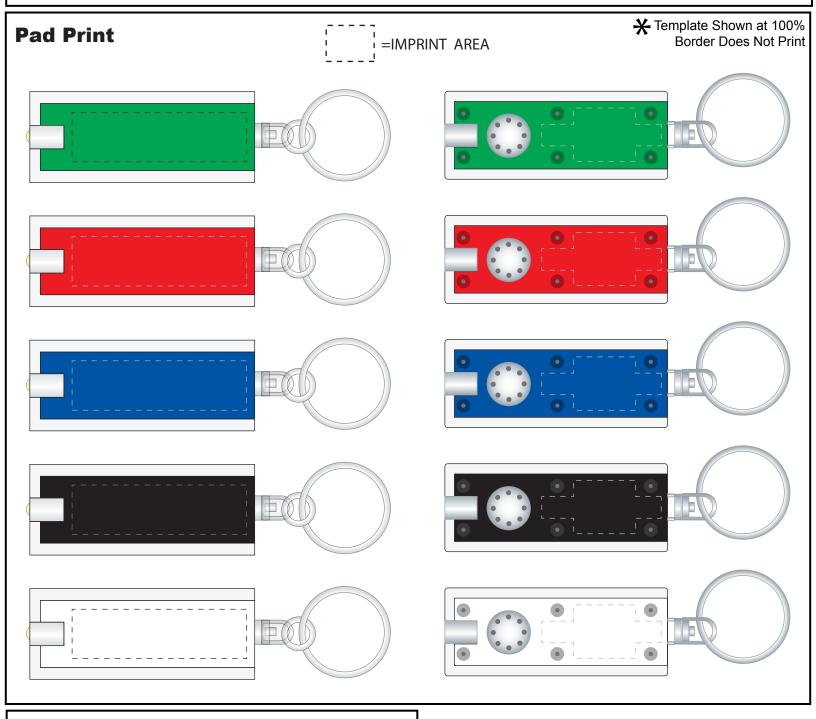

## ITEM # 1133 - Traditional Slim Keylight with Bright White LED Light

| Available Color(s)         | : | Trans Red,Trans Blue,Black,<br>Trans Green,White,Silver           | Industry standard allows 1/16"movement in any direction |
|----------------------------|---|-------------------------------------------------------------------|---------------------------------------------------------|
| Imprint Area Size          | : | 1-1/2" W x 1/2" H<br>Optional Backside : 5/8" W x 5/16" H         |                                                         |
| Artwork Format(s) accepted | : | CMYK TIF 300 dpi (with 0.25" bleed) or Vector EPS (type outlined) |                                                         |
| Artwork Recommendations    | : | No type smaller than 7 pt.                                        |                                                         |